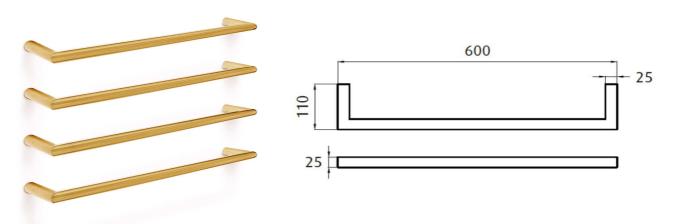

## Heated Single Towel Rail 600mm ROUND Brushed Gold PVD

Product Code: HLF6011RBG Dimensions: 600(w) x 25(h) x 110(d) mm

## Additional Information:

- 12 Volt Electricity, 50Hz, 14 Watts
  - Available in 850mm wide
  - Right Hand Hard Wire Only
- Heated Single Rails Sold Individually
- Spacing Between Rails are 75mm or 150mm
- Minimum 2 Maximum 4 Rails Per In Wall Fixing Kit.
- In Wall Fixing Kit MUST Be Purchased Separately (Code: H-FB)
- This rail should be installed in a landscape direction one on top of the other